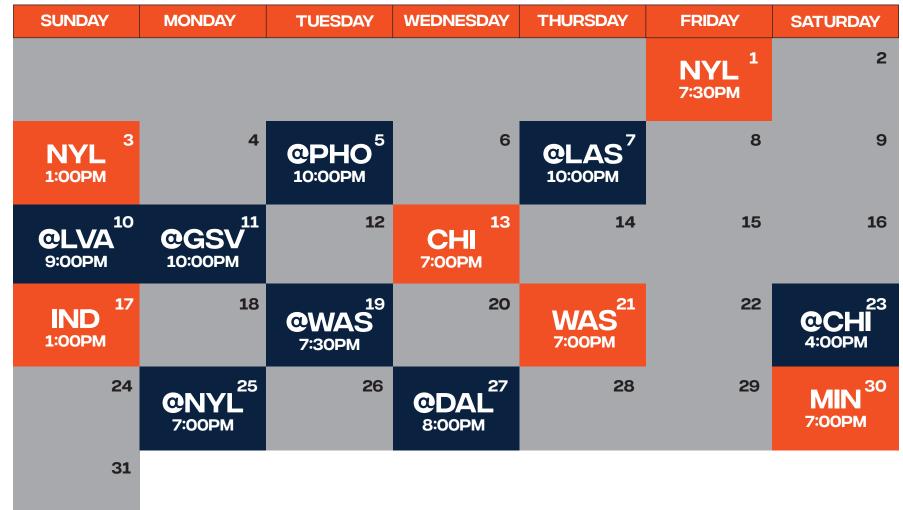

## MAY

JUNE

| SUNDAY                      | MONDAY | TUESDAY                    | WEDNESDAY | THURSDAY | FRIDAY                      | SATURDAY | SUNDAY                      | MONDAY | TUESDAY                     | WEDNESDAY                    | THURSDAY | FRIDAY                       | SATURDAY |
|-----------------------------|--------|----------------------------|-----------|----------|-----------------------------|----------|-----------------------------|--------|-----------------------------|------------------------------|----------|------------------------------|----------|
|                             |        |                            |           | 1        | 2                           | 3        | CNYL <sup>1</sup><br>3:00PM | 2      | 3                           | 4                            | 5        | 6<br>7:30PM                  | 7        |
| 4                           | 5      | 6                          | 7         | 8        | 9                           | 10       | CWAS<br>3:00PM              | 9      | 10                          | 11                           | 12       | 13                           | 14       |
| 11                          | 12     | 13                         | 14        | 15       | 16                          | 17       | 15<br>CHI<br>12:00PM        | 16     | 17<br><b>CIND</b><br>7:00PM | PHO<br>7:00PM                | 19       | 20<br>DAL<br>7:30PM          | 21       |
| 18<br>WAS<br>1:00PM         | 19     | 20<br><b>LVA</b><br>7:00PM | 21        | 22       | 23<br><b>CMIN</b><br>7:30PM | 24       | 22<br><b>@GSV</b><br>8:30PM | 23     | 24                          | 25<br><b>OLVA</b><br>10:00PM | 26       | 27<br><b>@SEA</b><br>10:00PM | 28       |
| 25<br><b>CATL</b><br>3:00PM | 26     | 27<br>DAL<br>7:00PM        | 28        | 29       | 30<br><b>©IND</b><br>7:30РМ | 31       | 29<br><b>@MIN</b><br>7:00PM | 30     |                             |                              |          |                              |          |